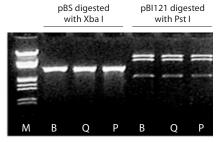

### **Experimental Results**

Fig 1. Preparation time comparison between AccuPrep Nano-Plus Mini, Midi, and Maxi kits versus competitors.

Fig 2. Comparison of high- and low-copy plasmid DNA digestion. DNA was isolated with AccuPrep Nano-Plus and 2 competitor kits, and then digested with restriction enzymes.

Fig 3. High- and low-copy plasmid DNA purified with AccuPrep Nano-Plus Kit and digested with restriction enzymes.

Lane M: Lambda/HindIII + EcoR I Marker (D-1070) Lane B: *AccuPrep* Nano-Plus Plasmid Mini Extraction Kit Lane Q & P: Competitors