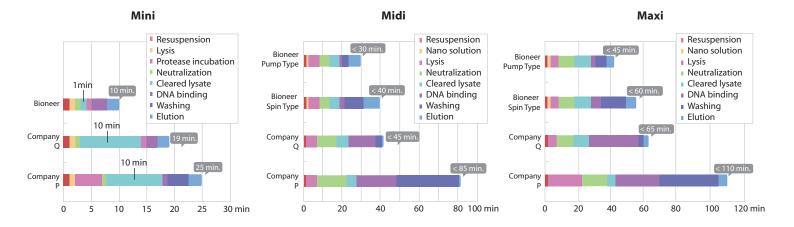

### **Experimental Results**

Fig 1. Preparation time comparison between AccuPrep Nano-Plus Mini, Midi, and Maxi kits versus competitors.

Fig 2. Comparison of high- and low-copy plasmid DNA digestion. DNA was isolated with AccuPrep Nano-Plus and 2 competitor kits, and then digested with restriction enzymes.