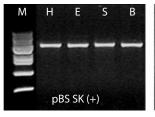

### **Experimental Results**

Fig 1. Preparation time comparison between AccuPrep Nano-Plus Mini, Midi, and Maxi kits versus competitors.

Fig 2. Comparison of high- and low-copy plasmid DNA digestion. DNA was isolated with AccuPrep Nano-Plus and 2 competitor kits, and then digested with restriction enzymes.

M: 1 kb DNA Ladder (D-1040) Lane H: Plasmid digested with Hind III

Lane E: Plasmid digested with EcoR I

Lane S: Plasmid digested with Sma I Lane B: Plasmid digested with BamH I