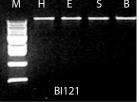

### **Experimental Results**

Fig 1. Preparation time comparison between AccuPrep Nano-Plus Mini, Midi, and Maxi kits versus competitors.

Fig 2. Comparison of high- and low-copy plasmid DNA digestion. DNA was isolated with AccuPrep Nano-Plus and 2 competitor kits, and then digested with restriction enzymes.

M: 1 kb DNA Ladder (D-1040) Lane H: Plasmid digested with Hind III

Lane E: Plasmid digested with EcoR I

Lane S: Plasmid digested with Sma I Lane B: Plasmid digested with BamH I